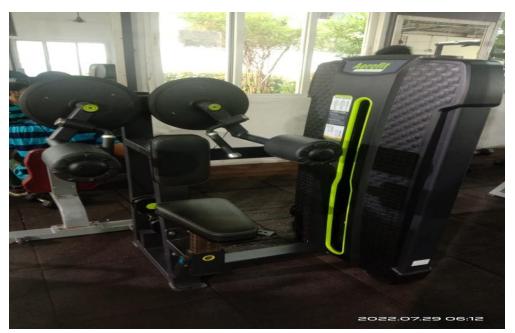

### FITNESS CENTER (Gymnasium)

| S. No Name of the Equipment                                                                                                                                                                                                                                                                                                                                                                                                                                                                                                                                                                                                                                                                                                                                                                                                                                                                                                                                                                                                                                                                                                                                                                                                                                                                                                                                                                                                                                                                                                                                                                                                                                                                                                                                                                                                                                                                                                                                                                                                                                                                                                    |                             |  |
|--------------------------------------------------------------------------------------------------------------------------------------------------------------------------------------------------------------------------------------------------------------------------------------------------------------------------------------------------------------------------------------------------------------------------------------------------------------------------------------------------------------------------------------------------------------------------------------------------------------------------------------------------------------------------------------------------------------------------------------------------------------------------------------------------------------------------------------------------------------------------------------------------------------------------------------------------------------------------------------------------------------------------------------------------------------------------------------------------------------------------------------------------------------------------------------------------------------------------------------------------------------------------------------------------------------------------------------------------------------------------------------------------------------------------------------------------------------------------------------------------------------------------------------------------------------------------------------------------------------------------------------------------------------------------------------------------------------------------------------------------------------------------------------------------------------------------------------------------------------------------------------------------------------------------------------------------------------------------------------------------------------------------------------------------------------------------------------------------------------------------------|-----------------------------|--|
| 1                                                                                                                                                                                                                                                                                                                                                                                                                                                                                                                                                                                                                                                                                                                                                                                                                                                                                                                                                                                                                                                                                                                                                                                                                                                                                                                                                                                                                                                                                                                                                                                                                                                                                                                                                                                                                                                                                                                                                                                                                                                                                                                              | Olympia Plain rods          |  |
| 2                                                                                                                                                                                                                                                                                                                                                                                                                                                                                                                                                                                                                                                                                                                                                                                                                                                                                                                                                                                                                                                                                                                                                                                                                                                                                                                                                                                                                                                                                                                                                                                                                                                                                                                                                                                                                                                                                                                                                                                                                                                                                                                              | 2 Olympia Curl bars         |  |
| 3                                                                                                                                                                                                                                                                                                                                                                                                                                                                                                                                                                                                                                                                                                                                                                                                                                                                                                                                                                                                                                                                                                                                                                                                                                                                                                                                                                                                                                                                                                                                                                                                                                                                                                                                                                                                                                                                                                                                                                                                                                                                                                                              | Olympia plates              |  |
| 4                                                                                                                                                                                                                                                                                                                                                                                                                                                                                                                                                                                                                                                                                                                                                                                                                                                                                                                                                                                                                                                                                                                                                                                                                                                                                                                                                                                                                                                                                                                                                                                                                                                                                                                                                                                                                                                                                                                                                                                                                                                                                                                              | Dum bells                   |  |
| 5                                                                                                                                                                                                                                                                                                                                                                                                                                                                                                                                                                                                                                                                                                                                                                                                                                                                                                                                                                                                                                                                                                                                                                                                                                                                                                                                                                                                                                                                                                                                                                                                                                                                                                                                                                                                                                                                                                                                                                                                                                                                                                                              | Lat pull down machine       |  |
| 6                                                                                                                                                                                                                                                                                                                                                                                                                                                                                                                                                                                                                                                                                                                                                                                                                                                                                                                                                                                                                                                                                                                                                                                                                                                                                                                                                                                                                                                                                                                                                                                                                                                                                                                                                                                                                                                                                                                                                                                                                                                                                                                              | Butter fly                  |  |
| 7                                                                                                                                                                                                                                                                                                                                                                                                                                                                                                                                                                                                                                                                                                                                                                                                                                                                                                                                                                                                                                                                                                                                                                                                                                                                                                                                                                                                                                                                                                                                                                                                                                                                                                                                                                                                                                                                                                                                                                                                                                                                                                                              | Vertical Row                |  |
| 8                                                                                                                                                                                                                                                                                                                                                                                                                                                                                                                                                                                                                                                                                                                                                                                                                                                                                                                                                                                                                                                                                                                                                                                                                                                                                                                                                                                                                                                                                                                                                                                                                                                                                                                                                                                                                                                                                                                                                                                                                                                                                                                              | Lateral rise                |  |
| 9                                                                                                                                                                                                                                                                                                                                                                                                                                                                                                                                                                                                                                                                                                                                                                                                                                                                                                                                                                                                                                                                                                                                                                                                                                                                                                                                                                                                                                                                                                                                                                                                                                                                                                                                                                                                                                                                                                                                                                                                                                                                                                                              | Wrist machine               |  |
| 10                                                                                                                                                                                                                                                                                                                                                                                                                                                                                                                                                                                                                                                                                                                                                                                                                                                                                                                                                                                                                                                                                                                                                                                                                                                                                                                                                                                                                                                                                                                                                                                                                                                                                                                                                                                                                                                                                                                                                                                                                                                                                                                             | Hyper extension             |  |
| 11                                                                                                                                                                                                                                                                                                                                                                                                                                                                                                                                                                                                                                                                                                                                                                                                                                                                                                                                                                                                                                                                                                                                                                                                                                                                                                                                                                                                                                                                                                                                                                                                                                                                                                                                                                                                                                                                                                                                                                                                                                                                                                                             | Functional trainer machine  |  |
| 12                                                                                                                                                                                                                                                                                                                                                                                                                                                                                                                                                                                                                                                                                                                                                                                                                                                                                                                                                                                                                                                                                                                                                                                                                                                                                                                                                                                                                                                                                                                                                                                                                                                                                                                                                                                                                                                                                                                                                                                                                                                                                                                             | Calf machine                |  |
| 13                                                                                                                                                                                                                                                                                                                                                                                                                                                                                                                                                                                                                                                                                                                                                                                                                                                                                                                                                                                                                                                                                                                                                                                                                                                                                                                                                                                                                                                                                                                                                                                                                                                                                                                                                                                                                                                                                                                                                                                                                                                                                                                             | Leg extension machine       |  |
| 14                                                                                                                                                                                                                                                                                                                                                                                                                                                                                                                                                                                                                                                                                                                                                                                                                                                                                                                                                                                                                                                                                                                                                                                                                                                                                                                                                                                                                                                                                                                                                                                                                                                                                                                                                                                                                                                                                                                                                                                                                                                                                                                             | Leg curl Machine            |  |
| 15                                                                                                                                                                                                                                                                                                                                                                                                                                                                                                                                                                                                                                                                                                                                                                                                                                                                                                                                                                                                                                                                                                                                                                                                                                                                                                                                                                                                                                                                                                                                                                                                                                                                                                                                                                                                                                                                                                                                                                                                                                                                                                                             | T- bar                      |  |
| 16                                                                                                                                                                                                                                                                                                                                                                                                                                                                                                                                                                                                                                                                                                                                                                                                                                                                                                                                                                                                                                                                                                                                                                                                                                                                                                                                                                                                                                                                                                                                                                                                                                                                                                                                                                                                                                                                                                                                                                                                                                                                                                                             | Preacher curl machine       |  |
| 17                                                                                                                                                                                                                                                                                                                                                                                                                                                                                                                                                                                                                                                                                                                                                                                                                                                                                                                                                                                                                                                                                                                                                                                                                                                                                                                                                                                                                                                                                                                                                                                                                                                                                                                                                                                                                                                                                                                                                                                                                                                                                                                             | Plane chest press bench     |  |
| 18                                                                                                                                                                                                                                                                                                                                                                                                                                                                                                                                                                                                                                                                                                                                                                                                                                                                                                                                                                                                                                                                                                                                                                                                                                                                                                                                                                                                                                                                                                                                                                                                                                                                                                                                                                                                                                                                                                                                                                                                                                                                                                                             | Incline barbell bench press |  |
| 19                                                                                                                                                                                                                                                                                                                                                                                                                                                                                                                                                                                                                                                                                                                                                                                                                                                                                                                                                                                                                                                                                                                                                                                                                                                                                                                                                                                                                                                                                                                                                                                                                                                                                                                                                                                                                                                                                                                                                                                                                                                                                                                             | Decline barbell bench press |  |
| 20                                                                                                                                                                                                                                                                                                                                                                                                                                                                                                                                                                                                                                                                                                                                                                                                                                                                                                                                                                                                                                                                                                                                                                                                                                                                                                                                                                                                                                                                                                                                                                                                                                                                                                                                                                                                                                                                                                                                                                                                                                                                                                                             | Smith machine               |  |
| 21                                                                                                                                                                                                                                                                                                                                                                                                                                                                                                                                                                                                                                                                                                                                                                                                                                                                                                                                                                                                                                                                                                                                                                                                                                                                                                                                                                                                                                                                                                                                                                                                                                                                                                                                                                                                                                                                                                                                                                                                                                                                                                                             | Hack squat machine          |  |
| 22                                                                                                                                                                                                                                                                                                                                                                                                                                                                                                                                                                                                                                                                                                                                                                                                                                                                                                                                                                                                                                                                                                                                                                                                                                                                                                                                                                                                                                                                                                                                                                                                                                                                                                                                                                                                                                                                                                                                                                                                                                                                                                                             | Shoulder press machine      |  |
| 23                                                                                                                                                                                                                                                                                                                                                                                                                                                                                                                                                                                                                                                                                                                                                                                                                                                                                                                                                                                                                                                                                                                                                                                                                                                                                                                                                                                                                                                                                                                                                                                                                                                                                                                                                                                                                                                                                                                                                                                                                                                                                                                             | Multi function bench        |  |
| 24                                                                                                                                                                                                                                                                                                                                                                                                                                                                                                                                                                                                                                                                                                                                                                                                                                                                                                                                                                                                                                                                                                                                                                                                                                                                                                                                                                                                                                                                                                                                                                                                                                                                                                                                                                                                                                                                                                                                                                                                                                                                                                                             | Plane bench                 |  |
| 25                                                                                                                                                                                                                                                                                                                                                                                                                                                                                                                                                                                                                                                                                                                                                                                                                                                                                                                                                                                                                                                                                                                                                                                                                                                                                                                                                                                                                                                                                                                                                                                                                                                                                                                                                                                                                                                                                                                                                                                                                                                                                                                             | Normal seating bench        |  |
| 26                                                                                                                                                                                                                                                                                                                                                                                                                                                                                                                                                                                                                                                                                                                                                                                                                                                                                                                                                                                                                                                                                                                                                                                                                                                                                                                                                                                                                                                                                                                                                                                                                                                                                                                                                                                                                                                                                                                                                                                                                                                                                                                             | Lat pull down rod           |  |
| 27                                                                                                                                                                                                                                                                                                                                                                                                                                                                                                                                                                                                                                                                                                                                                                                                                                                                                                                                                                                                                                                                                                                                                                                                                                                                                                                                                                                                                                                                                                                                                                                                                                                                                                                                                                                                                                                                                                                                                                                                                                                                                                                             | * Treadmill                 |  |
| 28                                                                                                                                                                                                                                                                                                                                                                                                                                                                                                                                                                                                                                                                                                                                                                                                                                                                                                                                                                                                                                                                                                                                                                                                                                                                                                                                                                                                                                                                                                                                                                                                                                                                                                                                                                                                                                                                                                                                                                                                                                                                                                                             | Weighing machine            |  |
| AND INTERNATIONAL PROPERTY OF THE PARTY OF T |                             |  |