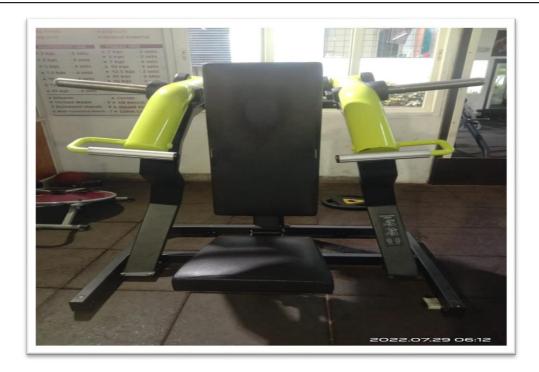

### FITNESS CENTER (Gymnasium)

| S. No Name of the Equipment                                                                                                                                                                                                                                                                                                                                                                                                                                                                                                                                                                                                                                                                                                                                                                                                                                                                                                                                                                                                                                                                                                                                                                                                                                                                                                                                                                                                                                                                                                                                                                                                                                                                                                                                                                                                                                                                                                                                                                                                                                                                                                    |                             |  |
|--------------------------------------------------------------------------------------------------------------------------------------------------------------------------------------------------------------------------------------------------------------------------------------------------------------------------------------------------------------------------------------------------------------------------------------------------------------------------------------------------------------------------------------------------------------------------------------------------------------------------------------------------------------------------------------------------------------------------------------------------------------------------------------------------------------------------------------------------------------------------------------------------------------------------------------------------------------------------------------------------------------------------------------------------------------------------------------------------------------------------------------------------------------------------------------------------------------------------------------------------------------------------------------------------------------------------------------------------------------------------------------------------------------------------------------------------------------------------------------------------------------------------------------------------------------------------------------------------------------------------------------------------------------------------------------------------------------------------------------------------------------------------------------------------------------------------------------------------------------------------------------------------------------------------------------------------------------------------------------------------------------------------------------------------------------------------------------------------------------------------------|-----------------------------|--|
| 1                                                                                                                                                                                                                                                                                                                                                                                                                                                                                                                                                                                                                                                                                                                                                                                                                                                                                                                                                                                                                                                                                                                                                                                                                                                                                                                                                                                                                                                                                                                                                                                                                                                                                                                                                                                                                                                                                                                                                                                                                                                                                                                              | Olympia Plain rods          |  |
| 2                                                                                                                                                                                                                                                                                                                                                                                                                                                                                                                                                                                                                                                                                                                                                                                                                                                                                                                                                                                                                                                                                                                                                                                                                                                                                                                                                                                                                                                                                                                                                                                                                                                                                                                                                                                                                                                                                                                                                                                                                                                                                                                              | 2 Olympia Curl bars         |  |
| 3                                                                                                                                                                                                                                                                                                                                                                                                                                                                                                                                                                                                                                                                                                                                                                                                                                                                                                                                                                                                                                                                                                                                                                                                                                                                                                                                                                                                                                                                                                                                                                                                                                                                                                                                                                                                                                                                                                                                                                                                                                                                                                                              | Olympia plates              |  |
| 4                                                                                                                                                                                                                                                                                                                                                                                                                                                                                                                                                                                                                                                                                                                                                                                                                                                                                                                                                                                                                                                                                                                                                                                                                                                                                                                                                                                                                                                                                                                                                                                                                                                                                                                                                                                                                                                                                                                                                                                                                                                                                                                              | Dum bells                   |  |
| 5                                                                                                                                                                                                                                                                                                                                                                                                                                                                                                                                                                                                                                                                                                                                                                                                                                                                                                                                                                                                                                                                                                                                                                                                                                                                                                                                                                                                                                                                                                                                                                                                                                                                                                                                                                                                                                                                                                                                                                                                                                                                                                                              | Lat pull down machine       |  |
| 6                                                                                                                                                                                                                                                                                                                                                                                                                                                                                                                                                                                                                                                                                                                                                                                                                                                                                                                                                                                                                                                                                                                                                                                                                                                                                                                                                                                                                                                                                                                                                                                                                                                                                                                                                                                                                                                                                                                                                                                                                                                                                                                              | Butter fly                  |  |
| 7                                                                                                                                                                                                                                                                                                                                                                                                                                                                                                                                                                                                                                                                                                                                                                                                                                                                                                                                                                                                                                                                                                                                                                                                                                                                                                                                                                                                                                                                                                                                                                                                                                                                                                                                                                                                                                                                                                                                                                                                                                                                                                                              | Vertical Row                |  |
| 8                                                                                                                                                                                                                                                                                                                                                                                                                                                                                                                                                                                                                                                                                                                                                                                                                                                                                                                                                                                                                                                                                                                                                                                                                                                                                                                                                                                                                                                                                                                                                                                                                                                                                                                                                                                                                                                                                                                                                                                                                                                                                                                              | Lateral rise                |  |
| 9                                                                                                                                                                                                                                                                                                                                                                                                                                                                                                                                                                                                                                                                                                                                                                                                                                                                                                                                                                                                                                                                                                                                                                                                                                                                                                                                                                                                                                                                                                                                                                                                                                                                                                                                                                                                                                                                                                                                                                                                                                                                                                                              | Wrist machine               |  |
| 10                                                                                                                                                                                                                                                                                                                                                                                                                                                                                                                                                                                                                                                                                                                                                                                                                                                                                                                                                                                                                                                                                                                                                                                                                                                                                                                                                                                                                                                                                                                                                                                                                                                                                                                                                                                                                                                                                                                                                                                                                                                                                                                             | Hyper extension             |  |
| 11                                                                                                                                                                                                                                                                                                                                                                                                                                                                                                                                                                                                                                                                                                                                                                                                                                                                                                                                                                                                                                                                                                                                                                                                                                                                                                                                                                                                                                                                                                                                                                                                                                                                                                                                                                                                                                                                                                                                                                                                                                                                                                                             | Functional trainer machine  |  |
| 12                                                                                                                                                                                                                                                                                                                                                                                                                                                                                                                                                                                                                                                                                                                                                                                                                                                                                                                                                                                                                                                                                                                                                                                                                                                                                                                                                                                                                                                                                                                                                                                                                                                                                                                                                                                                                                                                                                                                                                                                                                                                                                                             | Calf machine                |  |
| 13                                                                                                                                                                                                                                                                                                                                                                                                                                                                                                                                                                                                                                                                                                                                                                                                                                                                                                                                                                                                                                                                                                                                                                                                                                                                                                                                                                                                                                                                                                                                                                                                                                                                                                                                                                                                                                                                                                                                                                                                                                                                                                                             | Leg extension machine       |  |
| 14                                                                                                                                                                                                                                                                                                                                                                                                                                                                                                                                                                                                                                                                                                                                                                                                                                                                                                                                                                                                                                                                                                                                                                                                                                                                                                                                                                                                                                                                                                                                                                                                                                                                                                                                                                                                                                                                                                                                                                                                                                                                                                                             | Leg curl Machine            |  |
| 15                                                                                                                                                                                                                                                                                                                                                                                                                                                                                                                                                                                                                                                                                                                                                                                                                                                                                                                                                                                                                                                                                                                                                                                                                                                                                                                                                                                                                                                                                                                                                                                                                                                                                                                                                                                                                                                                                                                                                                                                                                                                                                                             | T- bar                      |  |
| 16                                                                                                                                                                                                                                                                                                                                                                                                                                                                                                                                                                                                                                                                                                                                                                                                                                                                                                                                                                                                                                                                                                                                                                                                                                                                                                                                                                                                                                                                                                                                                                                                                                                                                                                                                                                                                                                                                                                                                                                                                                                                                                                             | Preacher curl machine       |  |
| 17                                                                                                                                                                                                                                                                                                                                                                                                                                                                                                                                                                                                                                                                                                                                                                                                                                                                                                                                                                                                                                                                                                                                                                                                                                                                                                                                                                                                                                                                                                                                                                                                                                                                                                                                                                                                                                                                                                                                                                                                                                                                                                                             | Plane chest press bench     |  |
| 18                                                                                                                                                                                                                                                                                                                                                                                                                                                                                                                                                                                                                                                                                                                                                                                                                                                                                                                                                                                                                                                                                                                                                                                                                                                                                                                                                                                                                                                                                                                                                                                                                                                                                                                                                                                                                                                                                                                                                                                                                                                                                                                             | Incline barbell bench press |  |
| 19                                                                                                                                                                                                                                                                                                                                                                                                                                                                                                                                                                                                                                                                                                                                                                                                                                                                                                                                                                                                                                                                                                                                                                                                                                                                                                                                                                                                                                                                                                                                                                                                                                                                                                                                                                                                                                                                                                                                                                                                                                                                                                                             | Decline barbell bench press |  |
| 20                                                                                                                                                                                                                                                                                                                                                                                                                                                                                                                                                                                                                                                                                                                                                                                                                                                                                                                                                                                                                                                                                                                                                                                                                                                                                                                                                                                                                                                                                                                                                                                                                                                                                                                                                                                                                                                                                                                                                                                                                                                                                                                             | Smith machine               |  |
| 21                                                                                                                                                                                                                                                                                                                                                                                                                                                                                                                                                                                                                                                                                                                                                                                                                                                                                                                                                                                                                                                                                                                                                                                                                                                                                                                                                                                                                                                                                                                                                                                                                                                                                                                                                                                                                                                                                                                                                                                                                                                                                                                             | Hack squat machine          |  |
| 22                                                                                                                                                                                                                                                                                                                                                                                                                                                                                                                                                                                                                                                                                                                                                                                                                                                                                                                                                                                                                                                                                                                                                                                                                                                                                                                                                                                                                                                                                                                                                                                                                                                                                                                                                                                                                                                                                                                                                                                                                                                                                                                             | Shoulder press machine      |  |
| 23                                                                                                                                                                                                                                                                                                                                                                                                                                                                                                                                                                                                                                                                                                                                                                                                                                                                                                                                                                                                                                                                                                                                                                                                                                                                                                                                                                                                                                                                                                                                                                                                                                                                                                                                                                                                                                                                                                                                                                                                                                                                                                                             | Multi function bench        |  |
| 24                                                                                                                                                                                                                                                                                                                                                                                                                                                                                                                                                                                                                                                                                                                                                                                                                                                                                                                                                                                                                                                                                                                                                                                                                                                                                                                                                                                                                                                                                                                                                                                                                                                                                                                                                                                                                                                                                                                                                                                                                                                                                                                             | Plane bench                 |  |
| 25                                                                                                                                                                                                                                                                                                                                                                                                                                                                                                                                                                                                                                                                                                                                                                                                                                                                                                                                                                                                                                                                                                                                                                                                                                                                                                                                                                                                                                                                                                                                                                                                                                                                                                                                                                                                                                                                                                                                                                                                                                                                                                                             | Normal seating bench        |  |
| 26                                                                                                                                                                                                                                                                                                                                                                                                                                                                                                                                                                                                                                                                                                                                                                                                                                                                                                                                                                                                                                                                                                                                                                                                                                                                                                                                                                                                                                                                                                                                                                                                                                                                                                                                                                                                                                                                                                                                                                                                                                                                                                                             | Lat pull down rod           |  |
| 27                                                                                                                                                                                                                                                                                                                                                                                                                                                                                                                                                                                                                                                                                                                                                                                                                                                                                                                                                                                                                                                                                                                                                                                                                                                                                                                                                                                                                                                                                                                                                                                                                                                                                                                                                                                                                                                                                                                                                                                                                                                                                                                             | * Treadmill                 |  |
| 28                                                                                                                                                                                                                                                                                                                                                                                                                                                                                                                                                                                                                                                                                                                                                                                                                                                                                                                                                                                                                                                                                                                                                                                                                                                                                                                                                                                                                                                                                                                                                                                                                                                                                                                                                                                                                                                                                                                                                                                                                                                                                                                             | Weighing machine            |  |
| AND INTERNATIONAL PROPERTY OF THE PARTY OF T |                             |  |