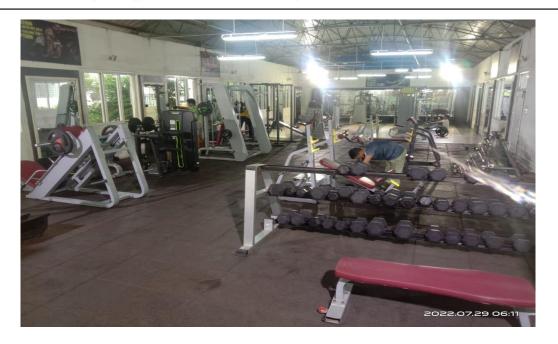

### FITNESS CENTER (Gymnasium)

| S. No Name of the Equipment                                                                                                                                                                                                                                                                                                                                                                                                                                                                                                                                                                                                                                                                                                                                                                                                                                                                                                                                                                                                                                                                                                                                                                                                                                                                                                                                                                                                                                                                                                                                                                                                                                                                                                                                                                                                                                                                                                                                                                                                                                                                                                    |                             |  |
|--------------------------------------------------------------------------------------------------------------------------------------------------------------------------------------------------------------------------------------------------------------------------------------------------------------------------------------------------------------------------------------------------------------------------------------------------------------------------------------------------------------------------------------------------------------------------------------------------------------------------------------------------------------------------------------------------------------------------------------------------------------------------------------------------------------------------------------------------------------------------------------------------------------------------------------------------------------------------------------------------------------------------------------------------------------------------------------------------------------------------------------------------------------------------------------------------------------------------------------------------------------------------------------------------------------------------------------------------------------------------------------------------------------------------------------------------------------------------------------------------------------------------------------------------------------------------------------------------------------------------------------------------------------------------------------------------------------------------------------------------------------------------------------------------------------------------------------------------------------------------------------------------------------------------------------------------------------------------------------------------------------------------------------------------------------------------------------------------------------------------------|-----------------------------|--|
| 1                                                                                                                                                                                                                                                                                                                                                                                                                                                                                                                                                                                                                                                                                                                                                                                                                                                                                                                                                                                                                                                                                                                                                                                                                                                                                                                                                                                                                                                                                                                                                                                                                                                                                                                                                                                                                                                                                                                                                                                                                                                                                                                              | Olympia Plain rods          |  |
| 2                                                                                                                                                                                                                                                                                                                                                                                                                                                                                                                                                                                                                                                                                                                                                                                                                                                                                                                                                                                                                                                                                                                                                                                                                                                                                                                                                                                                                                                                                                                                                                                                                                                                                                                                                                                                                                                                                                                                                                                                                                                                                                                              | 2 Olympia Curl bars         |  |
| 3                                                                                                                                                                                                                                                                                                                                                                                                                                                                                                                                                                                                                                                                                                                                                                                                                                                                                                                                                                                                                                                                                                                                                                                                                                                                                                                                                                                                                                                                                                                                                                                                                                                                                                                                                                                                                                                                                                                                                                                                                                                                                                                              | Olympia plates              |  |
| 4                                                                                                                                                                                                                                                                                                                                                                                                                                                                                                                                                                                                                                                                                                                                                                                                                                                                                                                                                                                                                                                                                                                                                                                                                                                                                                                                                                                                                                                                                                                                                                                                                                                                                                                                                                                                                                                                                                                                                                                                                                                                                                                              | Dum bells                   |  |
| 5                                                                                                                                                                                                                                                                                                                                                                                                                                                                                                                                                                                                                                                                                                                                                                                                                                                                                                                                                                                                                                                                                                                                                                                                                                                                                                                                                                                                                                                                                                                                                                                                                                                                                                                                                                                                                                                                                                                                                                                                                                                                                                                              | Lat pull down machine       |  |
| 6                                                                                                                                                                                                                                                                                                                                                                                                                                                                                                                                                                                                                                                                                                                                                                                                                                                                                                                                                                                                                                                                                                                                                                                                                                                                                                                                                                                                                                                                                                                                                                                                                                                                                                                                                                                                                                                                                                                                                                                                                                                                                                                              | Butter fly                  |  |
| 7                                                                                                                                                                                                                                                                                                                                                                                                                                                                                                                                                                                                                                                                                                                                                                                                                                                                                                                                                                                                                                                                                                                                                                                                                                                                                                                                                                                                                                                                                                                                                                                                                                                                                                                                                                                                                                                                                                                                                                                                                                                                                                                              | Vertical Row                |  |
| 8                                                                                                                                                                                                                                                                                                                                                                                                                                                                                                                                                                                                                                                                                                                                                                                                                                                                                                                                                                                                                                                                                                                                                                                                                                                                                                                                                                                                                                                                                                                                                                                                                                                                                                                                                                                                                                                                                                                                                                                                                                                                                                                              | Lateral rise                |  |
| 9                                                                                                                                                                                                                                                                                                                                                                                                                                                                                                                                                                                                                                                                                                                                                                                                                                                                                                                                                                                                                                                                                                                                                                                                                                                                                                                                                                                                                                                                                                                                                                                                                                                                                                                                                                                                                                                                                                                                                                                                                                                                                                                              | Wrist machine               |  |
| 10                                                                                                                                                                                                                                                                                                                                                                                                                                                                                                                                                                                                                                                                                                                                                                                                                                                                                                                                                                                                                                                                                                                                                                                                                                                                                                                                                                                                                                                                                                                                                                                                                                                                                                                                                                                                                                                                                                                                                                                                                                                                                                                             | Hyper extension             |  |
| 11                                                                                                                                                                                                                                                                                                                                                                                                                                                                                                                                                                                                                                                                                                                                                                                                                                                                                                                                                                                                                                                                                                                                                                                                                                                                                                                                                                                                                                                                                                                                                                                                                                                                                                                                                                                                                                                                                                                                                                                                                                                                                                                             | Functional trainer machine  |  |
| 12                                                                                                                                                                                                                                                                                                                                                                                                                                                                                                                                                                                                                                                                                                                                                                                                                                                                                                                                                                                                                                                                                                                                                                                                                                                                                                                                                                                                                                                                                                                                                                                                                                                                                                                                                                                                                                                                                                                                                                                                                                                                                                                             | Calf machine                |  |
| 13                                                                                                                                                                                                                                                                                                                                                                                                                                                                                                                                                                                                                                                                                                                                                                                                                                                                                                                                                                                                                                                                                                                                                                                                                                                                                                                                                                                                                                                                                                                                                                                                                                                                                                                                                                                                                                                                                                                                                                                                                                                                                                                             | Leg extension machine       |  |
| 14                                                                                                                                                                                                                                                                                                                                                                                                                                                                                                                                                                                                                                                                                                                                                                                                                                                                                                                                                                                                                                                                                                                                                                                                                                                                                                                                                                                                                                                                                                                                                                                                                                                                                                                                                                                                                                                                                                                                                                                                                                                                                                                             | Leg curl Machine            |  |
| 15                                                                                                                                                                                                                                                                                                                                                                                                                                                                                                                                                                                                                                                                                                                                                                                                                                                                                                                                                                                                                                                                                                                                                                                                                                                                                                                                                                                                                                                                                                                                                                                                                                                                                                                                                                                                                                                                                                                                                                                                                                                                                                                             | T- bar                      |  |
| 16                                                                                                                                                                                                                                                                                                                                                                                                                                                                                                                                                                                                                                                                                                                                                                                                                                                                                                                                                                                                                                                                                                                                                                                                                                                                                                                                                                                                                                                                                                                                                                                                                                                                                                                                                                                                                                                                                                                                                                                                                                                                                                                             | Preacher curl machine       |  |
| 17                                                                                                                                                                                                                                                                                                                                                                                                                                                                                                                                                                                                                                                                                                                                                                                                                                                                                                                                                                                                                                                                                                                                                                                                                                                                                                                                                                                                                                                                                                                                                                                                                                                                                                                                                                                                                                                                                                                                                                                                                                                                                                                             | Plane chest press bench     |  |
| 18                                                                                                                                                                                                                                                                                                                                                                                                                                                                                                                                                                                                                                                                                                                                                                                                                                                                                                                                                                                                                                                                                                                                                                                                                                                                                                                                                                                                                                                                                                                                                                                                                                                                                                                                                                                                                                                                                                                                                                                                                                                                                                                             | Incline barbell bench press |  |
| 19                                                                                                                                                                                                                                                                                                                                                                                                                                                                                                                                                                                                                                                                                                                                                                                                                                                                                                                                                                                                                                                                                                                                                                                                                                                                                                                                                                                                                                                                                                                                                                                                                                                                                                                                                                                                                                                                                                                                                                                                                                                                                                                             | Decline barbell bench press |  |
| 20                                                                                                                                                                                                                                                                                                                                                                                                                                                                                                                                                                                                                                                                                                                                                                                                                                                                                                                                                                                                                                                                                                                                                                                                                                                                                                                                                                                                                                                                                                                                                                                                                                                                                                                                                                                                                                                                                                                                                                                                                                                                                                                             | Smith machine               |  |
| 21                                                                                                                                                                                                                                                                                                                                                                                                                                                                                                                                                                                                                                                                                                                                                                                                                                                                                                                                                                                                                                                                                                                                                                                                                                                                                                                                                                                                                                                                                                                                                                                                                                                                                                                                                                                                                                                                                                                                                                                                                                                                                                                             | Hack squat machine          |  |
| 22                                                                                                                                                                                                                                                                                                                                                                                                                                                                                                                                                                                                                                                                                                                                                                                                                                                                                                                                                                                                                                                                                                                                                                                                                                                                                                                                                                                                                                                                                                                                                                                                                                                                                                                                                                                                                                                                                                                                                                                                                                                                                                                             | Shoulder press machine      |  |
| 23                                                                                                                                                                                                                                                                                                                                                                                                                                                                                                                                                                                                                                                                                                                                                                                                                                                                                                                                                                                                                                                                                                                                                                                                                                                                                                                                                                                                                                                                                                                                                                                                                                                                                                                                                                                                                                                                                                                                                                                                                                                                                                                             | Multi function bench        |  |
| 24                                                                                                                                                                                                                                                                                                                                                                                                                                                                                                                                                                                                                                                                                                                                                                                                                                                                                                                                                                                                                                                                                                                                                                                                                                                                                                                                                                                                                                                                                                                                                                                                                                                                                                                                                                                                                                                                                                                                                                                                                                                                                                                             | Plane bench                 |  |
| 25                                                                                                                                                                                                                                                                                                                                                                                                                                                                                                                                                                                                                                                                                                                                                                                                                                                                                                                                                                                                                                                                                                                                                                                                                                                                                                                                                                                                                                                                                                                                                                                                                                                                                                                                                                                                                                                                                                                                                                                                                                                                                                                             | Normal seating bench        |  |
| 26                                                                                                                                                                                                                                                                                                                                                                                                                                                                                                                                                                                                                                                                                                                                                                                                                                                                                                                                                                                                                                                                                                                                                                                                                                                                                                                                                                                                                                                                                                                                                                                                                                                                                                                                                                                                                                                                                                                                                                                                                                                                                                                             | Lat pull down rod           |  |
| 27                                                                                                                                                                                                                                                                                                                                                                                                                                                                                                                                                                                                                                                                                                                                                                                                                                                                                                                                                                                                                                                                                                                                                                                                                                                                                                                                                                                                                                                                                                                                                                                                                                                                                                                                                                                                                                                                                                                                                                                                                                                                                                                             | * Treadmill                 |  |
| 28                                                                                                                                                                                                                                                                                                                                                                                                                                                                                                                                                                                                                                                                                                                                                                                                                                                                                                                                                                                                                                                                                                                                                                                                                                                                                                                                                                                                                                                                                                                                                                                                                                                                                                                                                                                                                                                                                                                                                                                                                                                                                                                             | Weighing machine            |  |
| AND INTERNATIONAL PROPERTY OF THE PARTY OF T |                             |  |